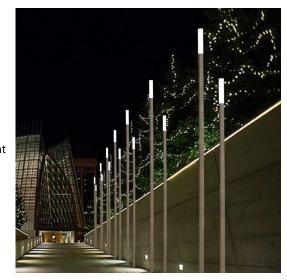

## Colors

Inox IN Browntech BT

## Descrizione prodotto

Body completely made of stainless steel AISI 316 diam. 50 mm

Supplied with 3 mt cable H05RNF

Remote driver24 V (not included)

Fixing with stainless steel housing:

BB1CA1 for 1 luminaire