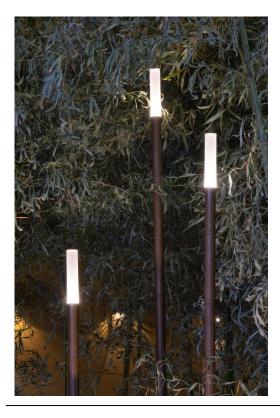

## Technical datas

Diffuser Opal glass H 240mm LED 2200 K, 2700 K, 3000 K

Class III
Power 2 W
Luminous flux 200 lm
Resistance to breakage IK 08
Protection's degree IP 65

Heights H1: 1.80mt, H2: 2.20mt, H3: 2.60mt, H4: 3.00mt

## Colors

Inox IN Browntech BT

## Descrizione prodotto

Body completely made of stainless steel AISI 316 diam. 50 mm

Supplied with 3 mt cable H05RNF

Remote driver24 V (not included)

Fixing with stainless steel housing:

BB1CA1 for 1 luminaire