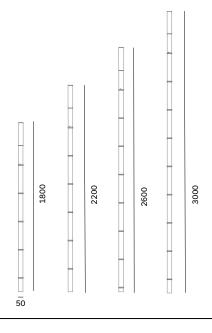

## Technical datas

Diffuser Opal glass H 240mm LED 2200 K, 2700 K, 3000 K

Class III
Power 2 W
Luminous flux 200 lm
Resistance to breakage IK 08
Protection's degree IP 65

Heights H1: 1.80mt, H2: 2.20mt, H3: 2.60mt, H4: 3.00mt