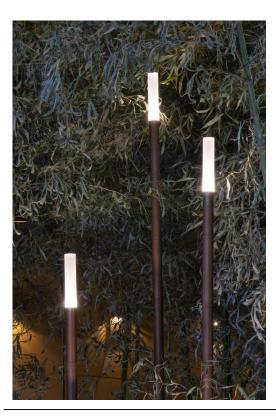

## Product' s description

Body completely made of stainless steel AISI 316 diam. 50 mm Supplied with 3 mt cable H05RNF

Fixing with stainless steel housing:

BB1CA1 for 1 luminaire BB1CA2 for 2 luminaires

BB1CA3 for 3 luminaires