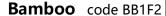

## Technical datas

Diffuser Opal glass H 240mm LED 2200 K, 2700 K, 3000 K

Class I
Power 2 W
Luminous flux 200 lm
Resistance to breakage IK 08
Protection's degree IP 65

Heights H1: 1.80mt, H2: 2.20mt, H3: 2.60mt, H4: 3.00mt

## Product' s description

Body completely made of stainless steel AISI 316 diam. 50 mm Supplied with 3 mt cable H05RNF

Fixing with stainless steel housing:

BB1CA1 for 1 luminaire BB1CA2 for 2 luminaires

BB1CA3 for 3 luminaires