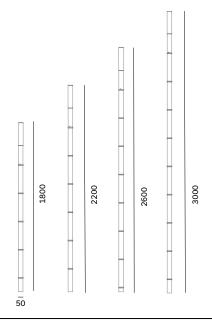

## Technical datas

Diffuser Opal glass H 240mm LED 2200 K, 2700 K, 3000 K

Class I
Power 2 W
Luminous flux 200 lm
Resistance to breakage IK 08
Protection's degree IP 65

Heights H1: 1.80mt, H2: 2.20mt, H3: 2.60mt, H4: 3.00mt