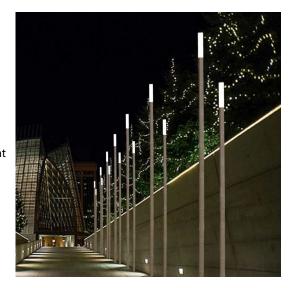

## Colors

Inox IN Browntech BT

## Product' s description

Body completely made of stainless steel AISI 316 diam. 50 mm Supplied with 3 mt cable H05RNF

Fixing with stainless steel housing:

BB1CA1 for 1 luminaire BB1CA2 for 2 luminaires

BB1CA3 for 3 luminaires