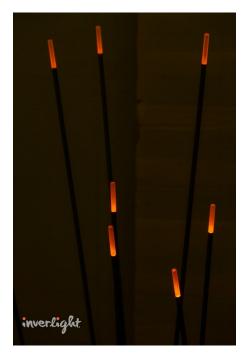

## Product' s decription

Body completely made of stainless steel AISI 316 Sand-blasted diffuser in PMMA, available lenghts an 80 mm. Wired with external cable L= 3 mt. Ground fixing with spike included 4 heights : 60, 90, 120 and 150 cm. Remote driver 24V DC not included