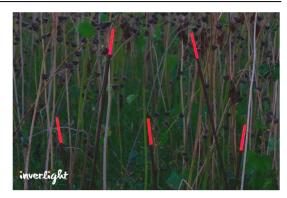

## Product' s decription

Body completely made of stainless steel AISI 316 Sand-blasted diffuser in PMMA, available lenghts an 80 mm. Wired with external cable L= 3 mt. Ground fixing with spike included 4 heights : 60, 90, 120 and 150 cm. Remote driver 24V DC not included