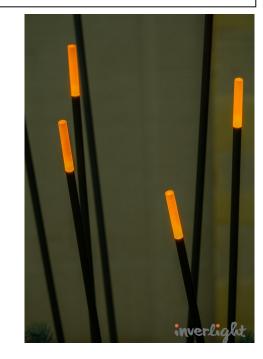

## Product' s decription

Body completely made of stainless steel AISI 316 Sand-blasted diffuser in PMMA, available lenghts an 80 mm. Wired with external cable L= 3 mt. Ground fixing with spike included 4 heights : 60, 90, 120 and 150 cm. Remote driver 24V DC not included