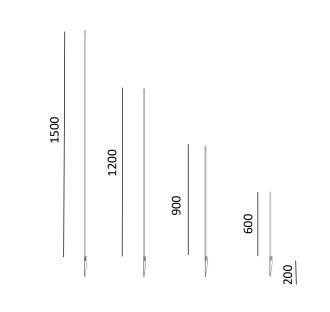

## Technical drawing

## Product' s decription

Body completely made of stainless steel AISI 316 Sand-blasted diffuser in PMMA, available lenghts an 80 mm. Wired with external cable L= 3 mt. Ground fixing with spike included 4 heights : 60, 90, 120 and 150 cm. Remote driver 24V DC not included