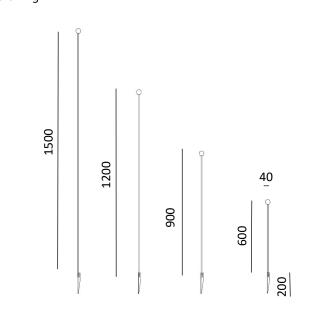

<u>Technical</u> drawing

## Descrizione prodotto

Product's decription Body completely made of stainless steel AISI 316 Sand-blasted diffuser in PMMA, diameter 40 mm. Wired with external cable L= 3 mt. Ground fixing with spike included 4 heights : 60, 90, 120 and 150 cm. Remote driver 24V DC not included