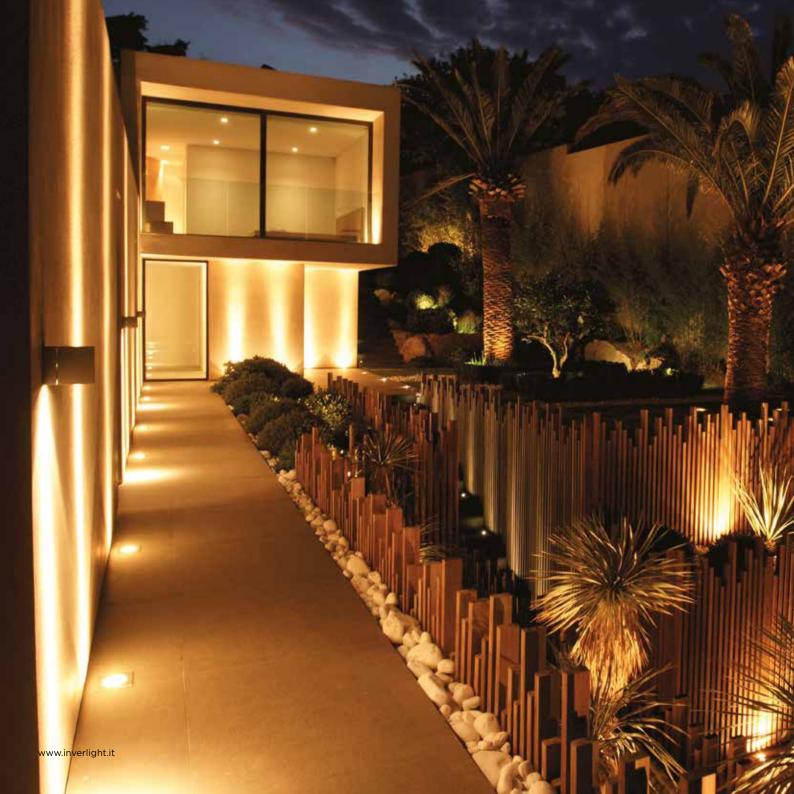

Stainless steel AISI 316L Fixing with housing Direct light Sand blasted/transparent glass diffuser Supplied with 60 cm cable

via P. Stucchi, 2 \20872 Cornate d'Adda (MB) Italy tel. +39 039 6060754 www.inverlight.it \ info@inverlight.it