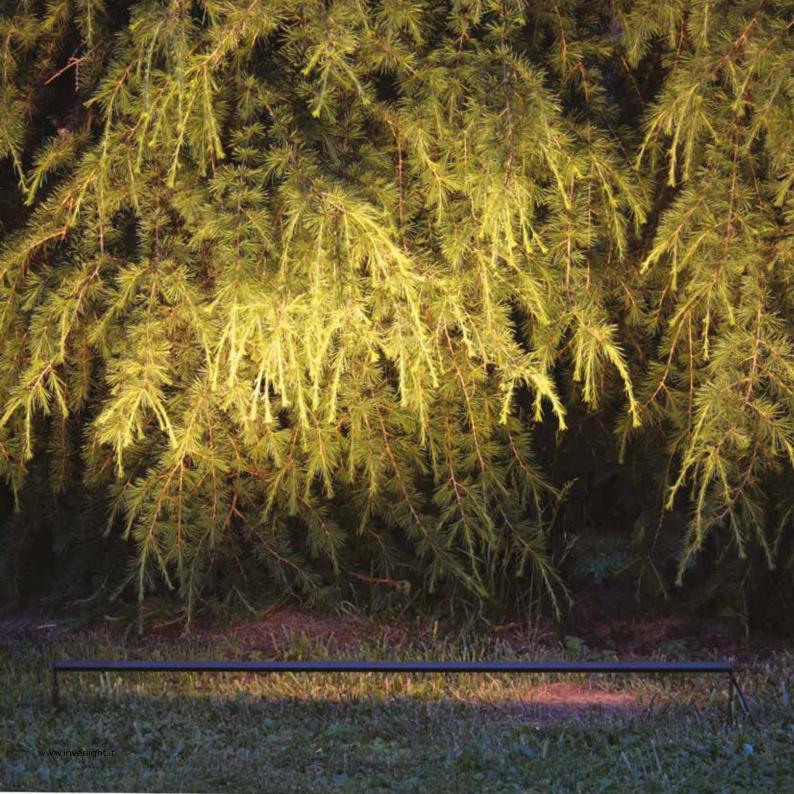

## **Acorus horizontal**

**(€** LED IP65 IK08 24V

Stainless steel AISI 316L
Spike to be buried, fixing to the ground and to the wall
Supplied with 5 mt cable
Driver 24V not included

via P. Stucchi, 2 \20872 Cornate d'Adda (MB) Italy tel. +39 039 6060754 www.inverlight.it \info@inverlight.it