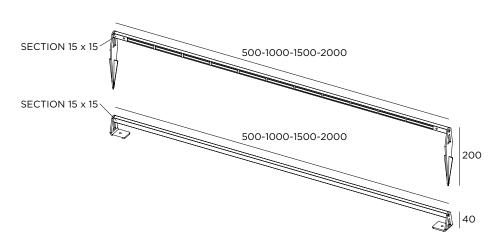

GARDEN AND POETRY **2022.01** 

LED 4,8W / 450lm / 24V / H 500 mm spike to be buried

ACHPP1H1

LED 9,6W / 900lm / 24V / H 1000 mm spike to be buried

ACHPP1H2

LED 14,4W / 1350lm / 24V / H 1500 mm spike to be buried

АСНРР1Н3

LED 19,2W / 1800lm / 24V / H 2000 mm spike to be buried

ACHPP1H4

LED 4.8W / 450 lm / 24V / H 500 mm fixing to the ground and to the wall

ACHFP1H1

LED 9,6W / 900lm / 24V / H 1000 mm fixing to the ground and to the wall

ACHFP1H2

LED 14,4W / 1350lm / 24V / H 1500 mm fixing to the ground and to the wall

ACHFP1H3

LED 19,2W / 1800lm / 24V / H 2000 mm fixing to the ground and to the wall

ACHFP1H4

LED color Finishing

**2** 2700 K **IN** Inox

## **Acorus horizontal**

**(€** LED IP65 IK08 24V

Stainless steel AISI 316L
Spike to be buried, fixing to the ground and to the wall
Supplied with 5 mt cable
Driver 24V not included

via P. Stucchi, 2 \20872 Cornate d'Adda (MB) Italy tel. +39 039 6060754 www.inverlight.it \info@inverlight.it