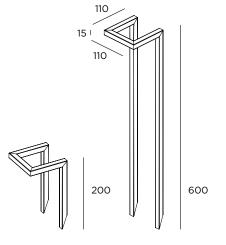

GARDEN AND POETRY 2023.01

inverlight

GARDEN AND POETRY 2023.01 | 128 - 129

| LED 1W / 100lm / 24V / H 200 mm<br>AEG1P1H1 |           |              |
|---------------------------------------------|-----------|--------------|
| LED 1W / 100lm / 24V / H 600 mm<br>AEG1P1H2 |           |              |
|                                             |           |              |
| LED color                                   | Finishing |              |
| 1 2200 K                                    | IN        | Inox         |
| <b>2</b> 2700 K                             | вт        | Browntech    |
| <b>3</b> 3000 K                             | NB        | Naturalblack |
|                                             |           |              |