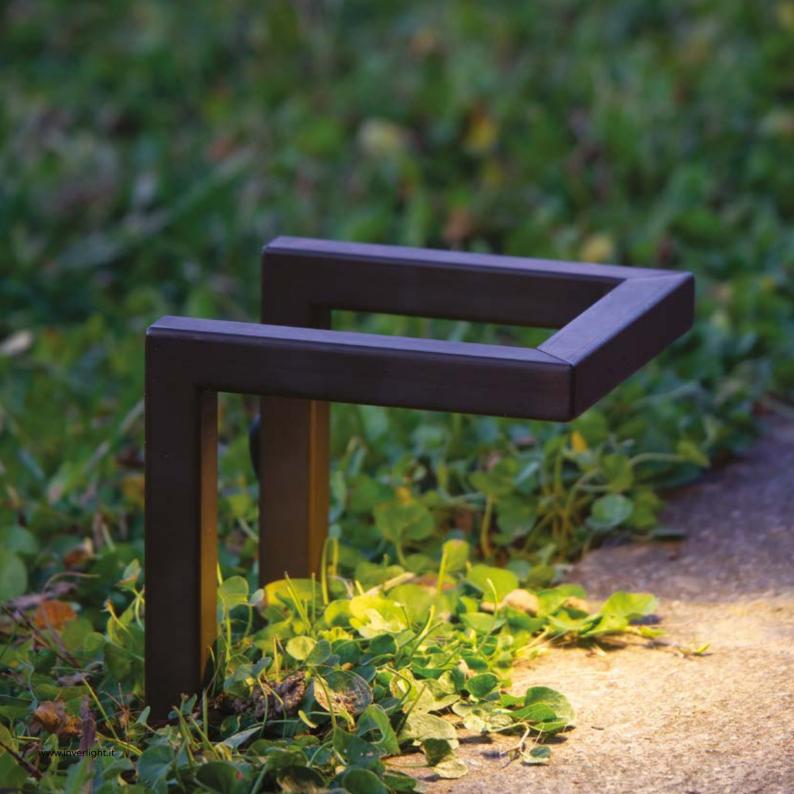

## Alter ego

Stainless steel AISI 316L Fixing into the ground with spike Opal diffuser Supplied with cable L= 3 mt Driver 24V not included

via P. Stucchi, 2 \20872 Cornate d'Adda (MB) Italy tel. +39 039 6060754 www.inverlight.it \ info@inverlight.it