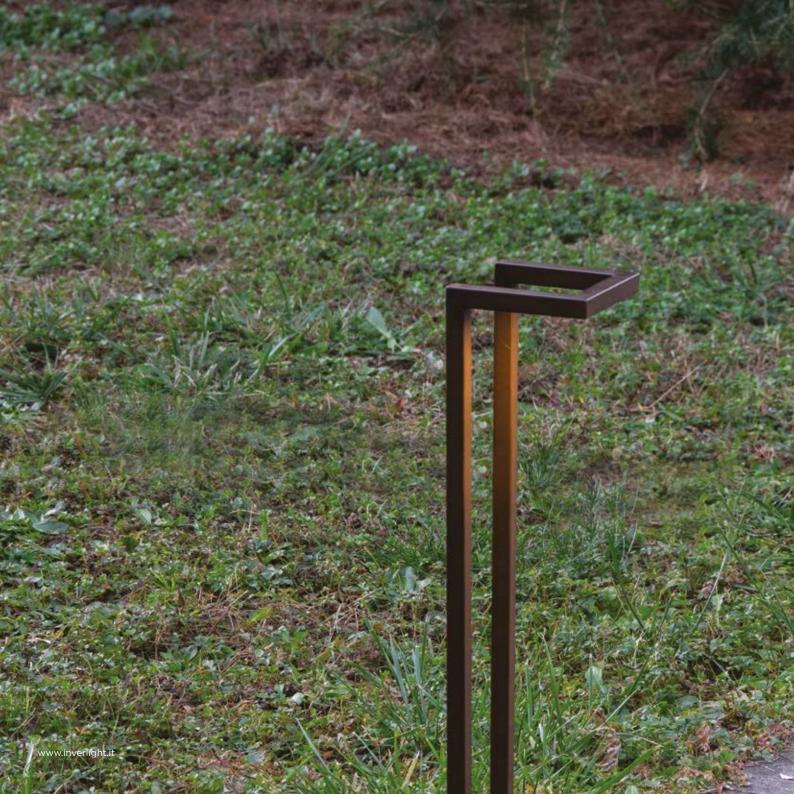

## Alter ego

Stainless steel AISI 316L Fixing into the ground with spike Opal diffuser Supplied with cable L= 3 mt Driver 24V not included

via P. Stucchi, 2 \20872 Cornate d'Adda (MB) Italy tel. +39 039 6060754 www.inverlight.it \ info@inverlight.it