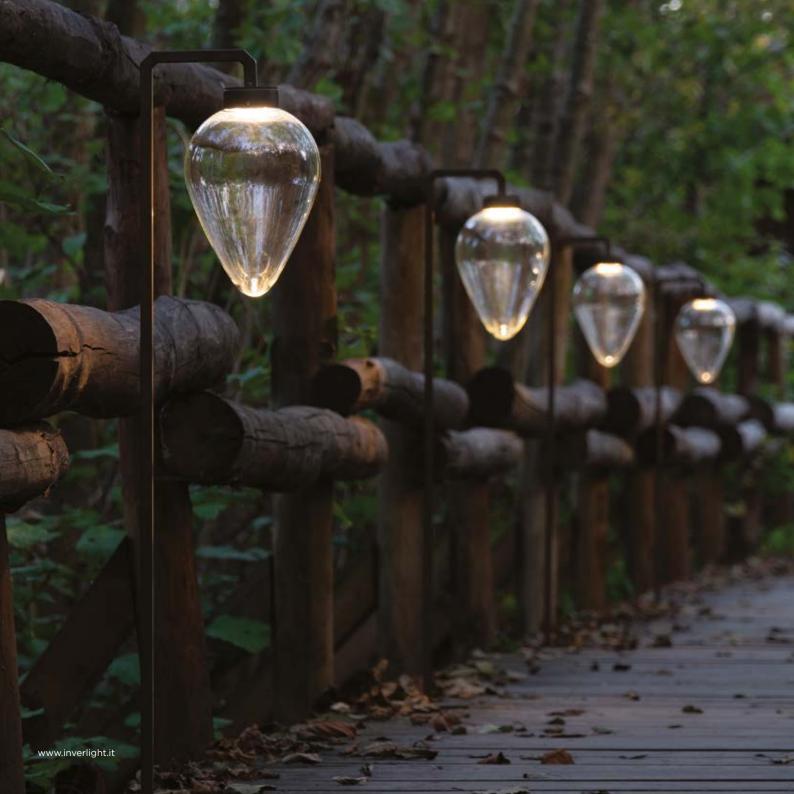

## Traviata

Stainless steel AISI 316L Fixing into the ground with housing in stainless steel Mouth-blown transparent glass diffuser

via P. Stucchi, 2 \20872 Cornate d'Adda (MB) Italy tel. +39 039 6060754 www.inverlight.it \ info@inverlight.it