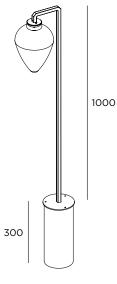

GARDEN AND POETRY 2023.01

inverlight

Traviata

| E27 / 220-240V / | / H 1000 mm |
|------------------|-------------|
|------------------|-------------|

TR1F1H1

LED 4W / 400lm / 24V / H 1000 mm

TR1F2H1

## Traviata

Stainless steel AISI 316L Fixing into the ground with housing in stainless steel Mouth-blown transparent glass diffuser

via P. Stucchi, 2 \20872 Cornate d'Adda (MB) Italy tel. +39 039 6060754 www.inverlight.it \ info@inverlight.it