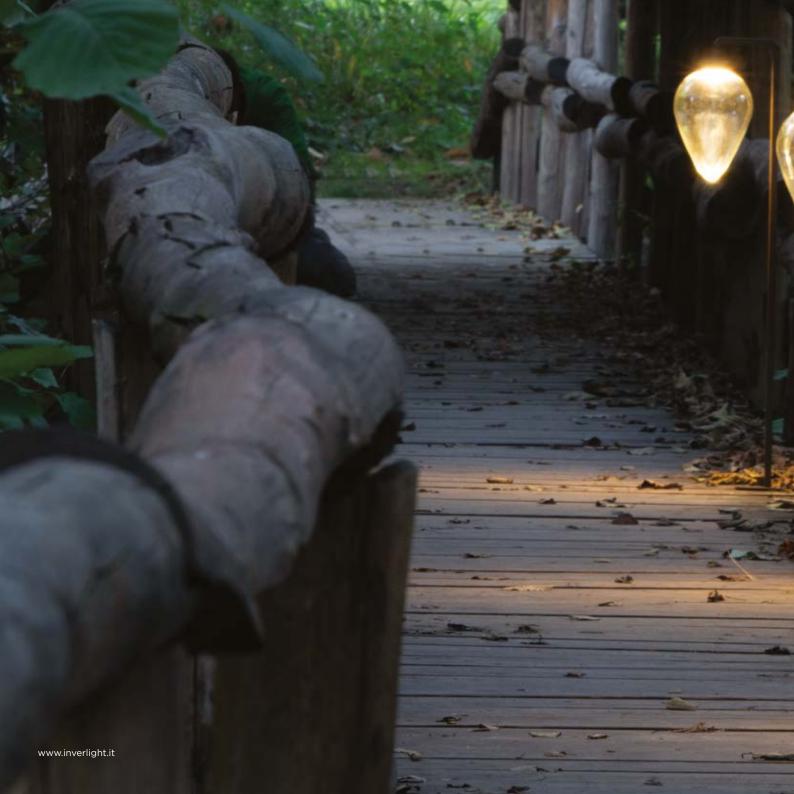

## Traviata

Stainless steel AISI 316L Fixing into the ground with housing in stainless steel Mouth-blown transparent glass diffuser

via P. Stucchi, 2 \20872 Cornate d'Adda (MB) Italy tel. +39 039 6060754 www.inverlight.it \ info@inverlight.it