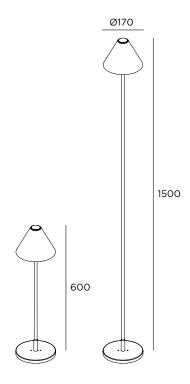

## CABLE VERSION

LED 4W / 400lm / 220-240V / H 1500 mm

AM17P1H1 📕 📕

## RECHARGEABLE

LED 4W / 400lm / H 1500 mm

АМ17Р2Н1 📃 📃 🔳

LED 4W / 400lm / H 600 mm

AM17P2H2

|   | LED color | Finis | Finishing    |  |
|---|-----------|-------|--------------|--|
| 1 | 2200 K    | IN    | Inox         |  |
| 2 | 2700 K    | вт    | Browntech    |  |
| 3 | 3000 K    | NB    | Naturalblack |  |