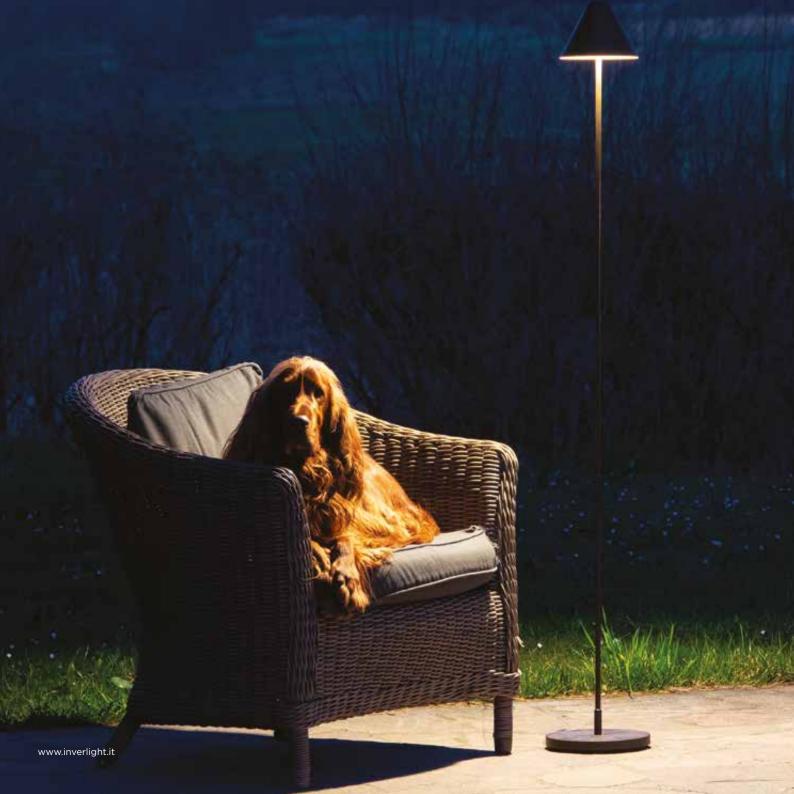

## Amanita 17

Stainless steel AISI 316L Cable version: supplied with 3 mt cable and driver Rechargeable version: rechargeable with 7 hours autonomy

inverliald

via P. Stucchi, 2 \ 20872 Cornate d'Adda (MB) Italy tel. +39 039 6060754 www.inverlight.it \ info@inverlight.it