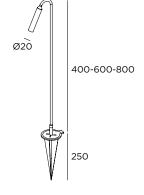

GARDEN AND POETRY 2025

inverlight

| LED 2W / 200lm / NOP1H1                   | 24V / H 400 mm |
|-------------------------------------------|----------------|
| LED 2W / 200lm / NOP1H2                   | 24V / H 600 mm |
| LED 2W / 200lm / 24V / H 800 mm<br>NOP1H3 |                |
| LED color                                 | Finishing      |
| <b>2</b> 2700 K                           | IN Inox        |
| Z 2700 K                                  | IN Inox        |
| <b>3</b> 3000 K                           | BT Browntech   |

Drivers 24V p. 286

Stainless steel AISI 316L Fixing to the ground with spike Supplied with 3 mt cable Opal diffuser Driver 24V not included

GARDEN AND POETRY 2025.01 | 78 - 79

inverliald

via P. Stucchi, 2 \ 20872 Cornate d'Adda (MB) Italy tel. +39 039 6060754 www.inverlight.it \ info@inverlight.it