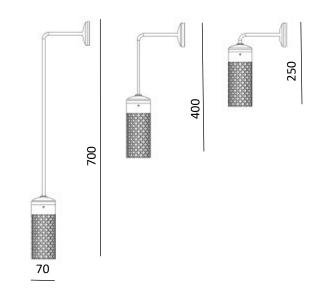

Mantra mini wall cod

code MMW

| -   | -    |
|-----|------|
|     |      |
|     |      |
| 142 | 2440 |

Technical datas

| LED                                         |    | 2200 K, 2700 K and 3000 K |
|---------------------------------------------|----|---------------------------|
| Class                                       |    | III                       |
| Power                                       |    | 3 W                       |
| Luminous flux                               |    | 360 lm                    |
| Optics                                      |    | 120°                      |
| Heights                                     |    | 270, 400 and 700 mm       |
| Colors                                      |    |                           |
| Inox                                        | IN |                           |
| Browntech                                   | BT |                           |
| Product description                         |    |                           |
| Body completely in stainless steel AISI 316 |    |                           |

Opal diffuser

Wall fixing with screws and dowels

In compliance with the laws against light pollution

Remote driver 24V not included

Technical drawing

INVERLIGHT SRL