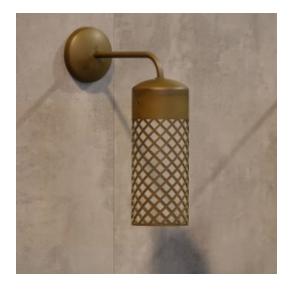

Mantra mini wall cod

code MMW

| -   | -    |
|-----|------|
|     |      |
|     |      |
| 142 | 2440 |

Technical datas

| LED                                         |    | 2200 K, 2700 K and 3000 K |
|---------------------------------------------|----|---------------------------|
| Class                                       |    | III                       |
| Power                                       |    | 3 W                       |
| Luminous flux                               |    | 360 lm                    |
| Optics                                      |    | 120°                      |
| Heights                                     |    | 270, 400 and 700 mm       |
| Colors                                      |    |                           |
| Inox                                        | IN |                           |
| Browntech                                   | BT |                           |
| Product description                         |    |                           |
| Body completely in stainless steel AISI 316 |    |                           |

Opal diffuser

Wall fixing with screws and dowels

In compliance with the laws against light pollution

Remote driver 24V not included

Technical drawing

INVERLIGHT SRL